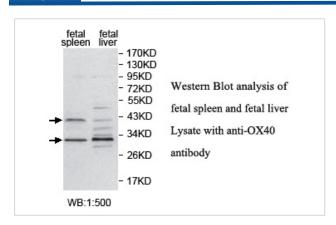

## Application Details

ELISA: 1:20000-1:80000 WB: 1:500-1:1000 IHCoO 1:100-1:200

## **Images**

Note: This product is for in vitro research use only