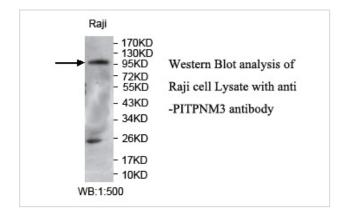

|
| Concentration         | 1.0mg/ml                                                                                                        |
| Formulation           | PBS, pH 7.4 with 0.02% Sodium Azide                                                                             |
| Storage               | This product is stable for several weeks at 4°C as an undiluted liquid. Dilute only prior to immediate use. For |
|                       | extended storage, aliquot contents and freeze at -20°C or below. Avoid cycles of freezing and thawing.          |
|                       | Expiration date is one (1) year from date of receipt.                                                           |

## **Application Details**

ELISA: 1:20000-1:80000 WB: 1:500-1:1000

## **Images**



Note: This product is for in vitro research use only