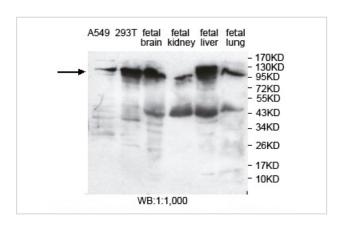

## Application Details

ELISA: 1:20000-1:80000 WB: 1:1000-1:2000 IHC: 1:100-1:500