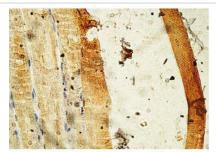

## **Images**

Immunohistochemical staining of formalinfixed paraffin-embedded fetal muscle showing cytoplasmic staining with anti-PITRM1 antibody at a dilution of 1/100.

Note: This product is for in vitro research use only