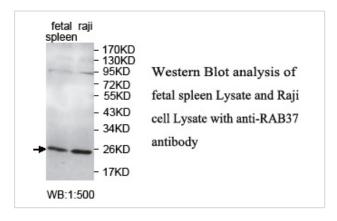

|
| Concentration         | 1.0mg/ml                                                                                                        |
| Formulation           | PBS, pH 7.4 with 0.02% Sodium Azide                                                                             |
| Storage               | This product is stable for several weeks at 4°C as an undiluted liquid. Dilute only prior to immediate use. For |
|                       | extended storage, aliquot contents and freeze at -20°C or below. Avoid cycles of freezing and thawing.          |
|                       | Expiration date is one (1) year from date of receipt.                                                           |

## **Application Details**

ELISA: 1:20000-1:80000 WB: 1:500-1:1000

## Images



Note: This product is for in vitro research use only