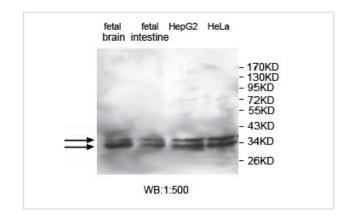

## Application Details

ELISA: 1:20000-1:80000 WB: 1:500-1:1000 IHC: 1:100-1:500