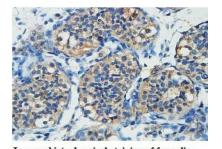

## Images

Immunohistochemical staining of formalinfixed paraffin-embedded fetal testis staining with anti-KCTD17 antibody at a dilution of 1/100.

Note: This product is for in vitro research use only