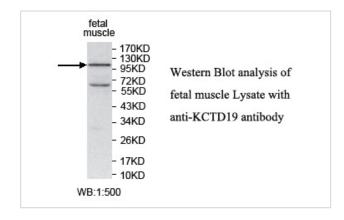

## **Application Details**

ELISA: 1:20000-1:80000 WB: 1:500-1:1000

## **Images**

Note: This product is for in vitro research use only