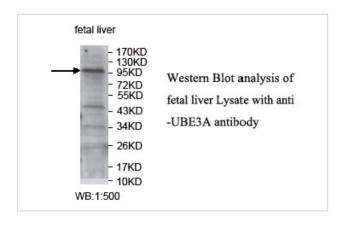

## **Application Details**

ELISA: 1:20000-1:80000 WB: 1:500-1:1000 IHC: 1:100-1:500