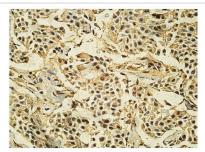

## **Images**

Immunohistochemical staining of formalinfixed paraffin-embedded breast carcinoma showing nucleus staining with anti-UBE3A antibody at a dilution of 1/100.

Note: This product is for in vitro research use only