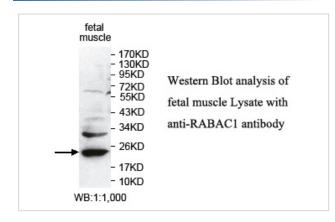

|
| Concentration         | 1.0mg/ml                                                                                                        |
| Formulation           | PBS, pH 7.4 with 0.02% Sodium Azide                                                                             |
| Storage               | This product is stable for several weeks at 4°C as an undiluted liquid. Dilute only prior to immediate use. For |
|                       | extended storage, aliquot contents and freeze at -20°C or below. Avoid cycles of freezing and thawing.          |
|                       | Expiration date is one (1) year from date of receipt.                                                           |

## **Application Details**

ELISA: 1:20000-1:80000 WB: 1:1000-1:2000

## Images



Note: This product is for in vitro research use only