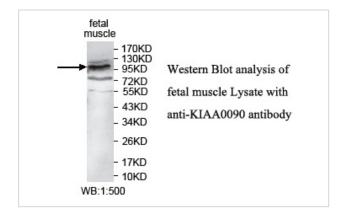

|
| Concentration         | 1.0mg/ml                                                                                                        |
| Formulation           | PBS, pH 7.4 with 0.02% Sodium Azide                                                                             |
| Storage               | This product is stable for several weeks at 4°C as an undiluted liquid. Dilute only prior to immediate use. For |
|                       | extended storage, aliquot contents and freeze at -20°C or below. Avoid cycles of freezing and thawing.          |
|                       | Expiration date is one (1) year from date of receipt.                                                           |

## Application Details

ELISA: 1:20000-1:80000 WB: 1:500-1:1000

## **Images**



Note: This product is for in vitro research use only