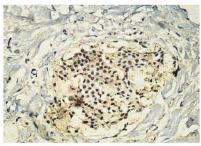

## **Images**

Immunohistochemical staining of formalinfixed paraffin-embedded prostate carcinoma showing cytoplasmic staining with anti-AGBL4 antibody at a dilution of 1/100.

Note: This product is for in vitro research use only