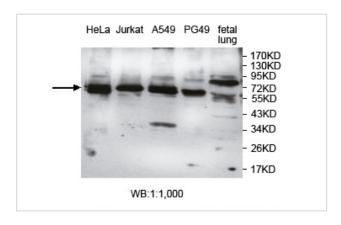

## Application Details

ELISA: 1:20000-1:80000 WB: 1:1000-1:2000 IHC: 1:100-1:500