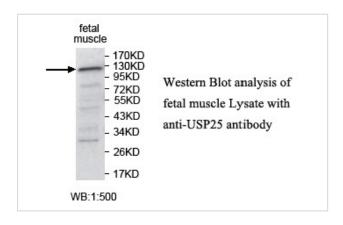

## **Application Details**

ELISA: 1:20000-1:80000 WB: 1:500-1:1000 IHC: 1:100-1:500