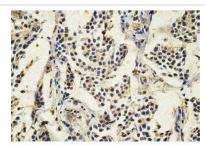

## **Images**

Immunohistochemical staining of formalin-fixed paraffin-embedded breast carcinoma showing cytoplasmic and nuclear staining with anti-USP25 antibody at a dilution of 1/100.

Note: This product is for in vitro research use only