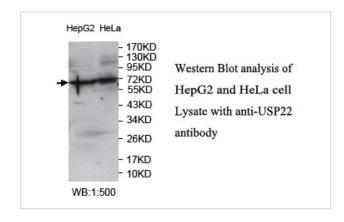

## **Application Details**

ELISA: 1:20000-1:80000 WB: 1:500-1:1000

## **Images**

Note: This product is for in vitro research use only