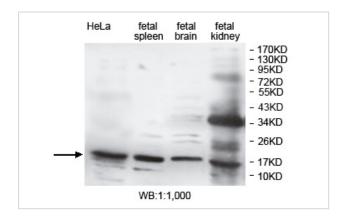

## **Application Details**

ELISA: 1:20000-1:80000 WB: 1:1000-1:2000

## **Images**

Note: This product is for in vitro research use only