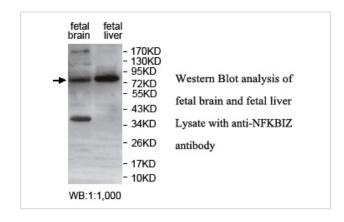

## **Application Details**

ELISA: 1:20000-1:80000 WB: 1:1000-1:2000

## **Images**

Note: This product is for in vitro research use only