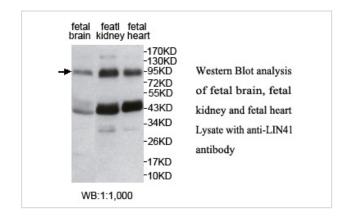

## **Application Details**

ELISA: 1:20000-1:80000 WB: 1:1000-1:2000.

## **Images**

Note: This product is for in vitro research use only