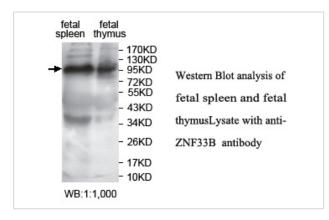

|
| Concentration         | 1.0mg/ml                                                                                                        |
| Formulation           | PBS, pH 7.4 with 0.02% Sodium Azide                                                                             |
| Storage               | This product is stable for several weeks at 4°C as an undiluted liquid. Dilute only prior to immediate use. For |
|                       | extended storage, aliquot contents and freeze at -20°C or below. Avoid cycles of freezing and thawing.          |
|                       | Expiration date is one (1) year from date of receipt.                                                           |

## **Application Details**

ELISA: 1:20000-1:80000 WB: 1:1000-1:2000

## Images



Note: This product is for in vitro research use only