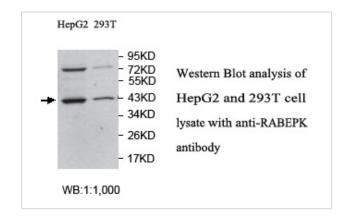

## **Application Details**

ELISA: 1:20000-1:80000 WB: 1:1000-1:2000

## **Images**

Note: This product is for in vitro research use only