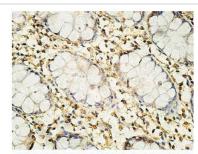

## **Images**

Immunohistochemical staining of formalinfixed paraffin-embedded fetal colon showing cytoplasmic and nuclear staining with anti-OAS1 antibody at a dilution of 1/100.

Note: This product is for in vitro research use only