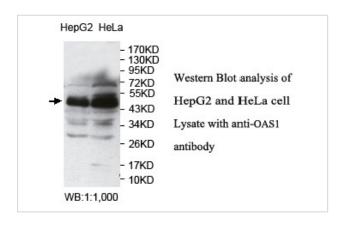

## **Application Details**

ELISA: 1:20000-1:80000 WB: 1:1000-1:2000 IHC: 1:100-1:500