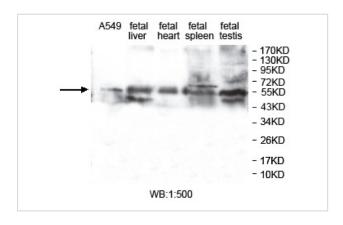

ncentration         | 1.0mg/ml                                                                                                        |
| Formulation           | PBS, pH 7.4 with 0.02% Sodium Azide                                                                             |
| Storage               | This product is stable for several weeks at 4°C as an undiluted liquid. Dilute only prior to immediate use. For |
|                       | extended storage, aliquot contents and freeze at -20°C or below. Avoid cycles of freezing and thawing.          |
|                       | Expiration date is one (1) year from date of receipt.                                                           |

## **Application Details**

ELISA: 1:20000-1:80000 WB: 1:500-1:1000 IHC: 1:100-1:500

## **Images**





Note: This product is for in vitro research use only