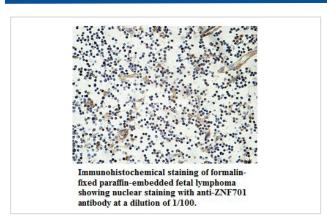

Concentration         | 1.0mg/ml                                                                                                        |
| Formulation           | PBS, pH 7.4 with 0.02% Sodium Azide                                                                             |
| Storage               | This product is stable for several weeks at 4°C as an undiluted liquid. Dilute only prior to immediate use. For |
|                       | extended storage, aliquot contents and freeze at -20°C or below. Avoid cycles of freezing and thawing.          |
|                       | Expiration date is one (1) year from date of receipt.                                                           |

## **Application Details**

ELISA: 1:20000-1:80000 WB: 1:500-1:1000 IHC: 1:100-1:500

## **Images**





Note: This product is for in vitro research use only