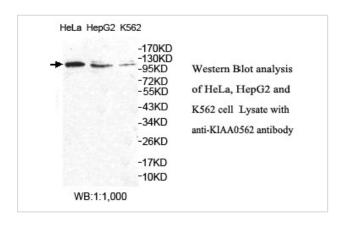

## Application Details

ELISA: 1:20000-1:80000 WB: 1:1000-1:2000 IHC: 1:100-1:500