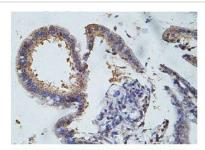

## **Images**

Immunohistochemical staining of formalinfixed paraffin-embedded fetal samll intestine showing cytoplasmic staining with anti-KIAA0562 antibody at a dilution of 1/100.

Note: This product is for in vitro research use only