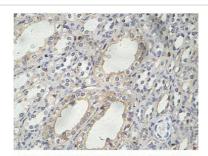

## **Images**

Immunohistochemical staining of formalinfixed paraffin-embedded fetal kidney showing cytoplasmic staining with anti-PLEKHA8 antibody at a dilution of 1/100.

Note: This product is for in vitro research use only