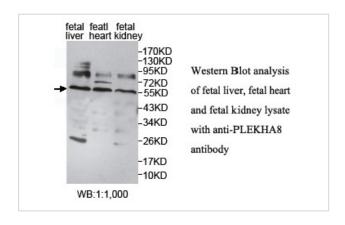

## **Application Details**

ELISA: 1:20000-1:80000 WB: 1:1000-1:2000 IHC: 1:100-1:500