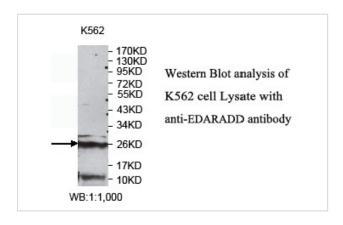

## Application Details

ELISA: 1:20000-1:80000 WB: 1:1000-1:2000 IHC: 1:100-1:500