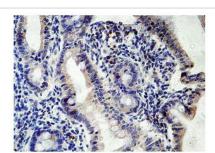

## **Images**

Immunohistochemical staining of formalinfixed paraffin-embedded fetal small intestine showing cytoplasmic staining with anti-EDARADD antibody at a dilution of 1/100.

Note: This product is for in vitro research use only