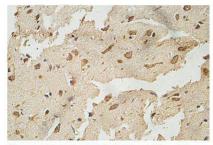

## **Images**

Immunohistochemical staining of formalinfixed paraffin-embedded fetal brain showing cytoplasmic and nucleus staining with anti-EEF1E1 antibody at a dilution of 1/100.

Note: This product is for in vitro research use only