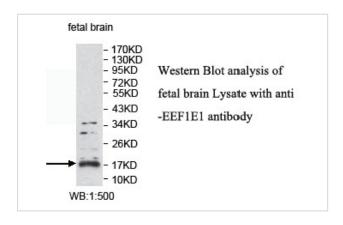

## **Application Details**

ELISA: 1:20000-1:80000 WB: 1:500-1:1000 IHC: 1:100-1:500