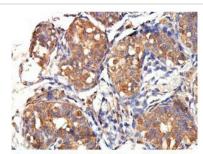

## **Images**

Immunohistochemical staining of formalinfixed paraffin-embedded fetal testis showing cytoplasmic staining with anti-KATNAL2 antibody at a dilution of 1/100

Note: This product is for in vitro research use only