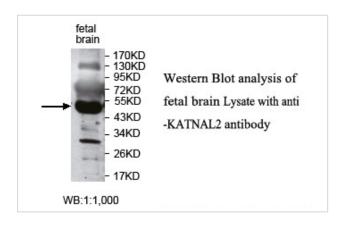

## Application Details

ELISA: 1:20000-1:80000 WB: 1:1000-1:2000 IHC: 1:100-1:500