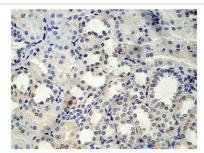

## **Images**

Immunohistochemical staining of formalinfixed paraffin-embedded fetal kidndy showing cytoplasmic staining with anti-AP1S1 antibody at a dilution of 1/100.

Note: This product is for in vitro research use only