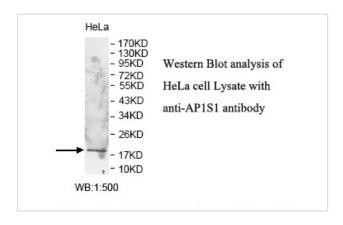

## Application Details

ELISA: 1:20000-1:80000 WB: 1:500-1:1000 IHC: 1:100-1:500