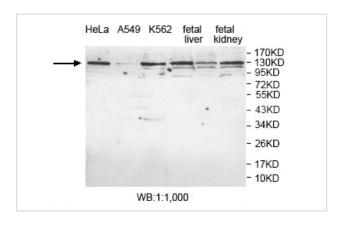

Concentration         | 1.0mg/ml                                                                                                        |
| Formulation           | PBS, pH 7.4 with 0.02% Sodium Azide                                                                             |
| Storage               | This product is stable for several weeks at 4°C as an undiluted liquid. Dilute only prior to immediate use. For |
|                       | extended storage, aliquot contents and freeze at -20°C or below. Avoid cycles of freezing and thawing.          |
|                       | Expiration date is one (1) year from date of receipt.                                                           |

## Application Details

ELISA: 1:20000-1:80000 WB: 1:1000-1:2000 IHC: 1:100-1:500

## **Images**





Note: This product is for in vitro research use only