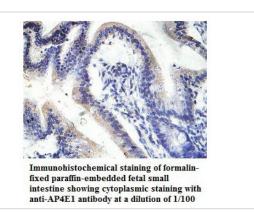

| Concentration         | 1.0mg/ml                                                                                                        |
| Formulation           | PBS, pH 7.4 with 0.02% Sodium Azide                                                                             |
| Storage               | This product is stable for several weeks at 4°C as an undiluted liquid. Dilute only prior to immediate use. For |
|                       | extended storage, aliquot contents and freeze at -20°C or below. Avoid cycles of freezing and thawing.          |
|                       | Expiration date is one (1) year from date of receipt.                                                           |

## Application Details

ELISA: 1:20000-1:80000 WB: 1:1000-1:2000 IHC: 1:100-1:500

## **Images**





Note: This product is for in vitro research use only