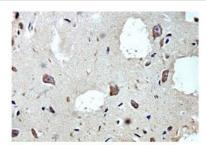

## **Images**

Immunohistochemical staining of formalinfixed paraffin-embedded fetal brain showing cytoplasmic staining with anti-KIAA0513 antibody at a dilution of 1/100

Note: This product is for in vitro research use only