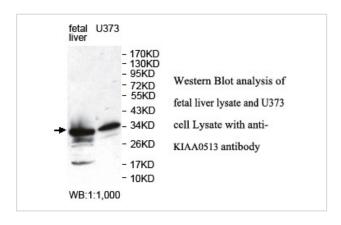

## **Application Details**

ELISA: 1:20000-1:80000 WB: 1:1000-1:2000 IHC: 1:100-1:500