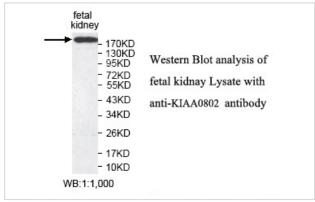

|
| 1.0mg/ml                                                                                                        |
| PBS, pH 7.4 with 0.02% Sodium Azide                                                                             |
| This product is stable for several weeks at 4°C as an undiluted liquid. Dilute only prior to immediate use. For |
| extended storage, aliquot contents and freeze at -20°C or below. Avoid cycles of freezing and thawing.          |
| Expiration date is one (1) year from date of receipt.                                                           |
|                                                                                                                 |

## **Images**





Note: This product is for in vitro research use only