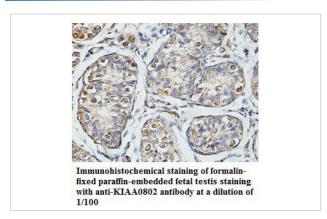

|
| 1.0mg/ml                                                                                                        |
| PBS, pH 7.4 with 0.02% Sodium Azide                                                                             |
| This product is stable for several weeks at 4°C as an undiluted liquid. Dilute only prior to immediate use. For |
| extended storage, aliquot contents and freeze at -20°C or below. Avoid cycles of freezing and thawing.          |
| Expiration date is one (1) year from date of receipt.                                                           |
|                                                                                                                 |

## **Images**





Note: This product is for in vitro research use only