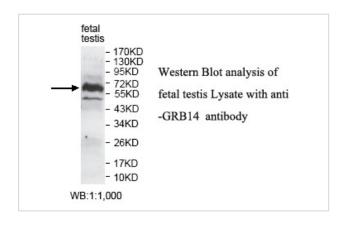

## Application Details

ELISA: 1:20000-1:80000 WB: 1:1000-1:2000 IHC: 1:100-1:500