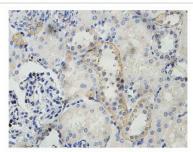

## **Images**

Immunohistochemical staining of formalinfixed paraffin-embedded fetal kidney showing cytoplasmic staining with anti-GRB14 antibody at a dilution of 1/100

Note: This product is for in vitro research use only