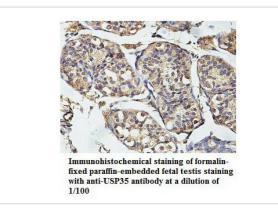

|
| Concentration         | 1.0mg/ml                                                                                                        |
| Formulation           | PBS, pH 7.4 with 0.02% Sodium Azide                                                                             |
| Storage               | This product is stable for several weeks at 4°C as an undiluted liquid. Dilute only prior to immediate use. For |
|                       | extended storage, aliquot contents and freeze at -20°C or below. Avoid cycles of freezing and thawing.          |
|                       | Expiration date is one (1) year from date of receipt.                                                           |

## Application Details

ELISA: 1:20000-1:80000 WB: 1:1000-1:2000 IHC: 1:100-1:500

## Images





Note: This product is for in vitro research use only