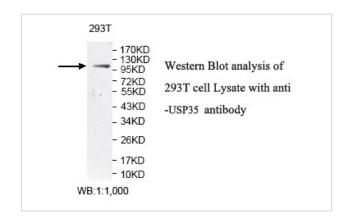

|
| Concentration         | 1.0mg/ml                                                                                                        |
| Formulation           | PBS, pH 7.4 with 0.02% Sodium Azide                                                                             |
| Storage               | This product is stable for several weeks at 4°C as an undiluted liquid. Dilute only prior to immediate use. For |
|                       | extended storage, aliquot contents and freeze at -20°C or below. Avoid cycles of freezing and thawing.          |
|                       | Expiration date is one (1) year from date of receipt.                                                           |

## Application Details

ELISA: 1:20000-1:80000 WB: 1:1000-1:2000 IHC: 1:100-1:500

## Images





Note: This product is for in vitro research use only