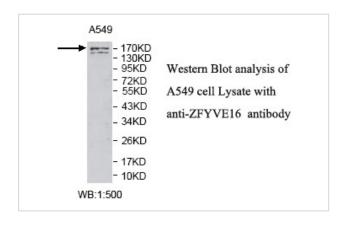

## Application Details

ELISA: 1:20000-1:80000 WB: 1:500-1:1000 IHC: 1:100-1:500