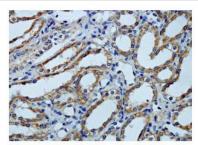

## **Images**

 $Immunohistochemical\ staining\ of\ formal infixed\ paraffin-embedded\ fetal\ kidney\ showing\ cytoplasmic\ staining\ with\ anti-ZFYVE16\ antibody\ at\ a\ dilution\ of\ 1/100$ 

Note: This product is for in vitro research use only