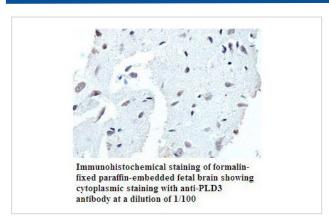

oncentration         | 1.0mg/ml                                                                                                        |
| Formulation           | PBS, pH 7.4 with 0.02% Sodium Azide                                                                             |
| Storage               | This product is stable for several weeks at 4°C as an undiluted liquid. Dilute only prior to immediate use. For |
|                       | extended storage, aliquot contents and freeze at -20°C or below. Avoid cycles of freezing and thawing.          |
|                       | Expiration date is one (1) year from date of receipt.                                                           |

## **Application Details**

ELISA: 1:20000-1:80000 WB: 1:1000-1:2000 IHC: 1:100-1:500

## **Images**





Note: This product is for in vitro research use only