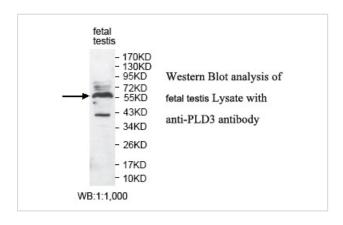

centration         | 1.0mg/ml                                                                                                        |
| Formulation           | PBS, pH 7.4 with 0.02% Sodium Azide                                                                             |
| Storage               | This product is stable for several weeks at 4°C as an undiluted liquid. Dilute only prior to immediate use. For |
|                       | extended storage, aliquot contents and freeze at -20°C or below. Avoid cycles of freezing and thawing.          |
|                       | Expiration date is one (1) year from date of receipt.                                                           |

## **Application Details**

ELISA: 1:20000-1:80000 WB: 1:1000-1:2000 IHC: 1:100-1:500

## **Images**





Note: This product is for in vitro research use only