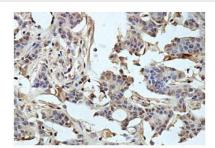

## **Images**

Immunohistochemical staining of formalinfixed paraffin-embedded breast carcinoma showing cytoplasmic staining with anti-PLDN antibody at a dilution of 1/100

Note: This product is for in vitro research use only