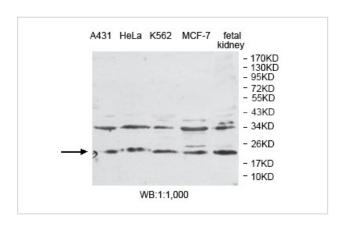

## **Application Details**

ELISA: 1:20000-1:80000 WB: 1:1000-1:2000 IHC: 1:100-1:500