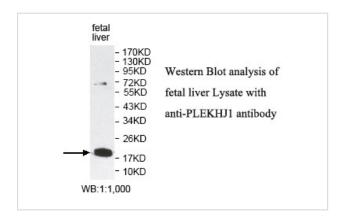

## **Application Details**

ELISA: 1:20000-1:80000 WB: 1:1000-1:2000 IHC: 1:100-1:500