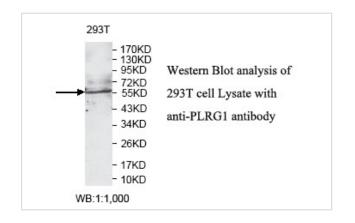

## Application Details

ELISA: 1:20000-1:80000 WB: 1:1000-1:2000 IHC: 1:100-1:500