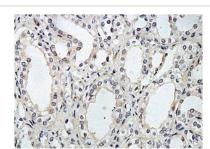

## **Images**

Immunohistochemical staining of formalinfixed paraffin-embedded fetal kidney showing membrane staining with anti-ENPP6 antibody at a dilution of 1/100

Note: This product is for in vitro research use only