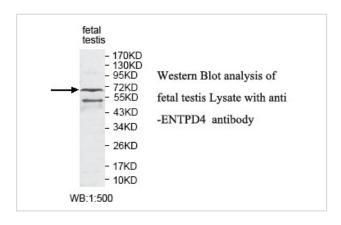

## Application Details

ELISA: 1:20000-1:80000 WB: 1:500-1:1000 IHC: 1:100-1:500