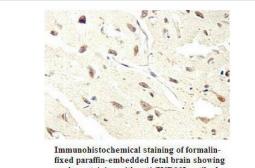

## Images

fixed paraffin-embedded fetal brain showing nuclear staining with anti-ZNF662 antibody at a dilution of 1/100

Note: This product is for in vitro research use only