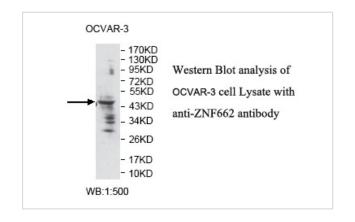

## Images

fixed paraffin-embedded fetal brain showing nuclear staining with anti-ZNF662 antibody at a dilution of 1/100

Note: This product is for in vitro research use only