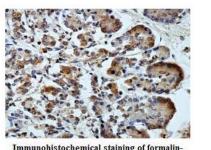

## Images

Immunohistochemical staining of formalinfixed paraffin-embedded fetal pancreas showing nuclear staining with anti-ZNF792 antibody at a dilution of 1/100

Note: This product is for in vitro research use only