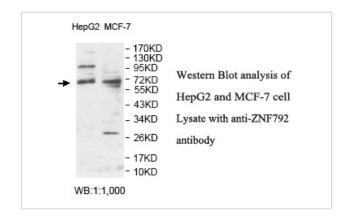

## Application Details

ELISA: 1:20000-1:80000 WB: 1:1000-1:2000 IHC: 1:100-1:500