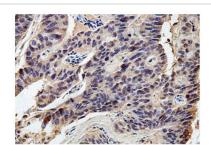

## **Images**

Immunohistochemical staining of formalinfixed paraffin-embedded colon carcinoma showing cytoplasmic staining with anti-ERAL1 antibody at a dilution of 1/100

Note: This product is for in vitro research use only