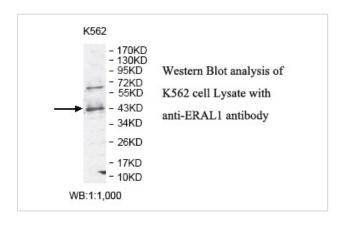

## Application Details

ELISA: 1:20000-1:80000 WB: 1:1000-1:2000 IHC: 1:100-1:500