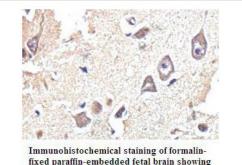

## Images

Immunohistochemical staining of formalinfixed paraffin-embedded fetal brain showing cytoplasmic staining with anti-ESD antibody at a dilution of 1/100

Note: This product is for in vitro research use only