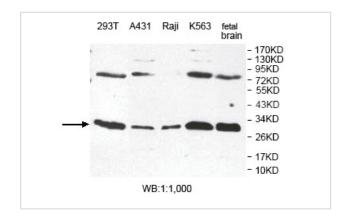

## **Application Details**

ELISA: 1:20000-1:80000 WB: 1:1000-1:2000 IHC: 1:100-1:500