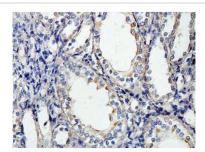

## **Images**

Immunohistochemical staining of formalinfixed paraffin-embedded fetal kidney showing membrane staining with anti-PLSCR1 antibody at a dilution of 1/100

Note: This product is for in vitro research use only