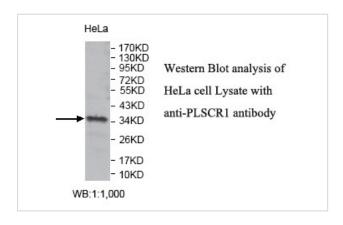

## Application Details

ELISA: 1:20000-1:80000 WB: 1:1000-1:2000 IHC: 1:100-1:500