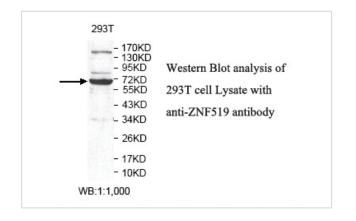

## Application Details

ELISA: 1:20000-1:80000 WB: 1:1000-1:2000 IHC: 1:100-1:500