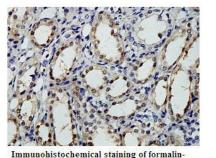

## Images

Immunohistochemical staining of formalinfixed paraffin-embedded fetal kidney showing nuclear staining with anti-ZNF519 antibody at a dilution of 1/100

Note: This product is for in vitro research use only