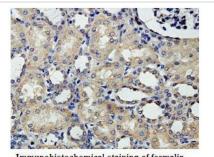

## Images

Immunohistochemical staining of formalinfixed paraffin-embedded fetal brain showing cytoplasmic staining with anti-PLEKHA9 antibody at a dilution of 1/100

Note: This product is for in vitro research use only