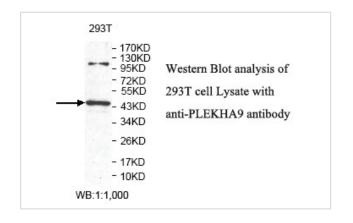

## **Application Details**

ELISA: 1:20000-1:80000 WB: 1:1000-1:2000 IHC: 1:100-1:500