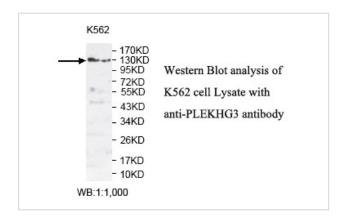

Concentration         | 1.0mg/ml                                                                                                        |
| Formulation           | PBS, pH 7.4 with 0.02% Sodium Azide                                                                             |
| Storage               | This product is stable for several weeks at 4°C as an undiluted liquid. Dilute only prior to immediate use. For |
|                       | extended storage, aliquot contents and freeze at -20°C or below. Avoid cycles of freezing and thawing.          |
|                       | Expiration date is one (1) year from date of receipt.                                                           |

## Application Details

ELISA: 1:20000-1:80000 WB: 1:1000-1:2000 IHC: 1:100-1:500

## **Images**





Note: This product is for in vitro research use only