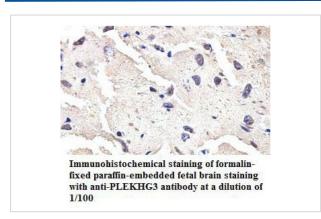

| Concentration         | 1.0mg/ml                                                                                                        |
| Formulation           | PBS, pH 7.4 with 0.02% Sodium Azide                                                                             |
| Storage               | This product is stable for several weeks at 4°C as an undiluted liquid. Dilute only prior to immediate use. For |
|                       | extended storage, aliquot contents and freeze at -20°C or below. Avoid cycles of freezing and thawing.          |
|                       | Expiration date is one (1) year from date of receipt.                                                           |

## Application Details

ELISA: 1:20000-1:80000 WB: 1:1000-1:2000 IHC: 1:100-1:500

## **Images**





Note: This product is for in vitro research use only