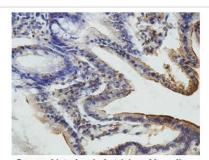

## **Images**

Immunohistochemical staining of formalinfixed paraffin-embedded fetal small intestine showing cytoplasmic staining with anti-PLOD3 antibody at a dilution of 1/100

Note: This product is for in vitro research use only