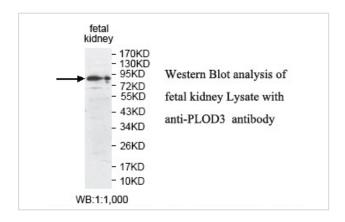

## **Application Details**

ELISA: 1:20000-1:80000 WB: 1:1000-1:2000 IHC: 1:100-1:500

PLOD3