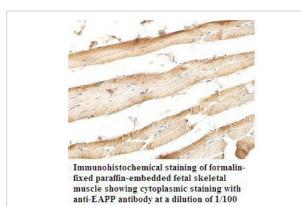

|
| Concentration         | 1.0mg/ml                                                                                                        |
| Formulation           | PBS, pH 7.4 with 0.02% Sodium Azide                                                                             |
| Storage               | This product is stable for several weeks at 4°C as an undiluted liquid. Dilute only prior to immediate use. For |
|                       | extended storage, aliquot contents and freeze at -20°C or below. Avoid cycles of freezing and thawing.          |
|                       | Expiration date is one (1) year from date of receipt.                                                           |

## Application Details

ELISA: 1:20000-1:80000 WB: 1:1000-1:2000 IHC: 1:100-1:500

## Images





Note: This product is for in vitro research use only