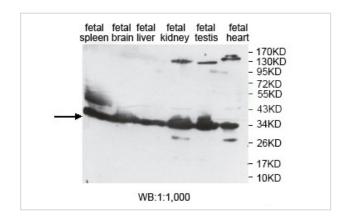

|
| Concentration         | 1.0mg/ml                                                                                                        |
| Formulation           | PBS, pH 7.4 with 0.02% Sodium Azide                                                                             |
| Storage               | This product is stable for several weeks at 4°C as an undiluted liquid. Dilute only prior to immediate use. For |
|                       | extended storage, aliquot contents and freeze at -20°C or below. Avoid cycles of freezing and thawing.          |
|                       | Expiration date is one (1) year from date of receipt.                                                           |

## Application Details

ELISA: 1:20000-1:80000 WB: 1:1000-1:2000 IHC: 1:100-1:500

## Images





Note: This product is for in vitro research use only