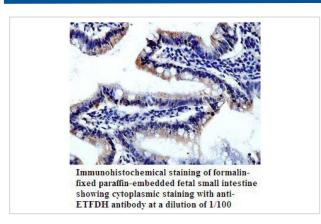

|
| Concentration         | 1.0mg/ml                                                                                                        |
| Formulation           | PBS, pH 7.4 with 0.02% Sodium Azide                                                                             |
| Storage               | This product is stable for several weeks at 4°C as an undiluted liquid. Dilute only prior to immediate use. For |
|                       | extended storage, aliquot contents and freeze at -20°C or below. Avoid cycles of freezing and thawing.          |

Expiration date is one (1) year from date of receipt.

## **Application Details**

ELISA: 1:20000-1:80000 WB: 1:1000-1:2000 IHC: 1:100-1:500

## **Images**





Note: This product is for in vitro research use only