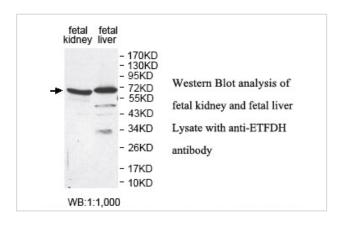

|
| Concentration         | 1.0mg/ml                                                                                                        |
| Formulation           | PBS, pH 7.4 with 0.02% Sodium Azide                                                                             |
| Storage               | This product is stable for several weeks at 4°C as an undiluted liquid. Dilute only prior to immediate use. For |
|                       | extended storage, aliquot contents and freeze at -20°C or below. Avoid cycles of freezing and thawing.          |

Expiration date is one (1) year from date of receipt.

## **Application Details**

ELISA: 1:20000-1:80000 WB: 1:1000-1:2000 IHC: 1:100-1:500

## **Images**





Note: This product is for in vitro research use only