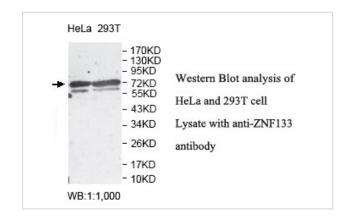

## **Application Details**

ELISA: 1:20000-1:80000 WB: 1:1000-1:2000 IHC: 1:100-1:500