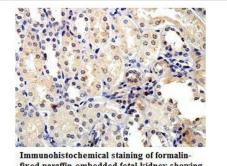

## Images

fixed parafin-embedded fetal kidney showing cytoplasmic and nuclear staining with anti-ZNF133 antibody at a dilution of 1/100

Note: This product is for in vitro research use only