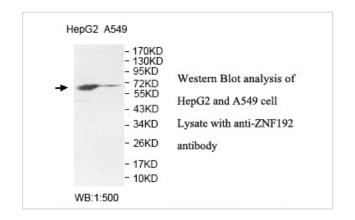

## **Application Details**

ELISA: 1:20000-1:80000 WB: 1:500-1:1000 IHC: 1:100-1:500