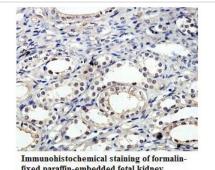

## Images

Immunohistochemical staining of formalinfixed paraffin-embedded fetal kidney showing nuclear staining with anti-ZNF192 antibody at a dilution of 1/100

Note: This product is for in vitro research use only