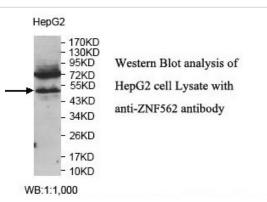

## **Application Details**

ELISA: 1:20000-1:80000 WB: 1:1000-1:2000 IHC: 1:100-1:500

## Images

Note: This product is for in vitro research use only